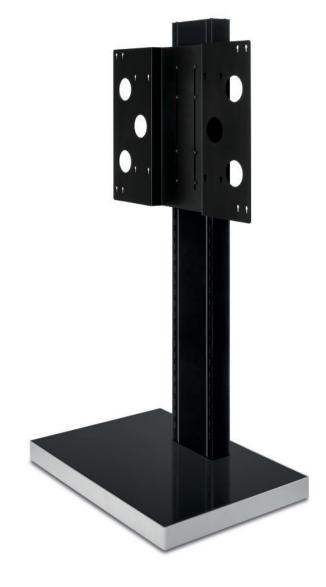

#### mobile stand system (heavy duty)

The Info-Tower Single L is a mobile stand system for a screen with a size between 85 and 98" / 216 - 249 cm.

The black high-gloss surface is the highlight that can be easily implemented in any environment.

The stable castors are concealed in the base of the Info-Tower and, if necessary, enable the entire stand system to be moved easily.

The column cover on the back is removable and allows easy access to the cabling, which finds enough space inside the column.

The VESA universal mount is already included and can be used up to VESA 900 x 600 mm max.. The VESA mount is also optionally lockable.

The TV mount can be securely hung in different heights and also has a hang out protection.

### mobile stand system (heavy duty)

- mobile stand system (heavy duty)
- for screens from 85 98" | 216 249 cm
- incl. VESA universal mount up to VESA 900 x 600 mm max.
- installation in portrait or landscape format possible
- screen height selectable in detents in 50-mm steps (tool needed)
- incl. hang out protection

- Height: 450 mm min. 1600 mm max.
- internal cable routing
- · invisibly mounted set of castors
- floor space required: W 1000 x D 700 mm
- removable tower cover
- 125 kg load, max.
- · Colour: black / silver