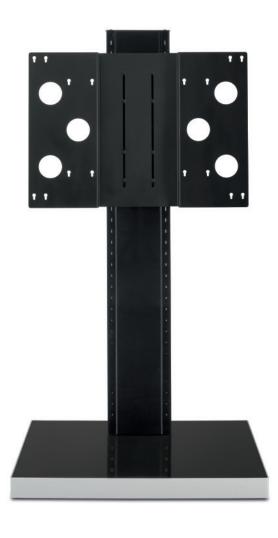

#### mobile stand system (heavy duty)

The Info-Tower Single L is a mobile stand system for a screen with a size between 85 and 98" / 216 - 249 cm.

The black high-gloss surface is the highlight that can be easily implemented in any environment.

The stable castors are concealed in the base of the Info-Tower and, if necessary, enable the entire stand system to be moved easily.

The column cover on the back is removable and allows easy access to the cabling, which finds enough space inside the column.

The VESA universal mount is already included and can be used up to VESA 900 x 600 mm max.. The VESA mount is also optionally lockable.

The TV mount can be securely hung in different heights and also has a hang out protection.

### mobile stand system (heavy duty)

- mobile stand system (heavy duty)
- for screens from 85 98" | 216 249 cm
- incl. VESA universal mount up to VESA 900 x 600 mm max.
- installation in portrait or landscape format possible
- screen height selectable in detents in 50-mm steps (tool needed)
- incl. hang out protection

- Height: 450 mm min. 1600 mm max.
- internal cable routing
- · invisibly mounted set of castors
- floor space required: W 1000 x D 700 mm
- removable tower cover
- 125 kg load, max.
- · Colour: black / silver