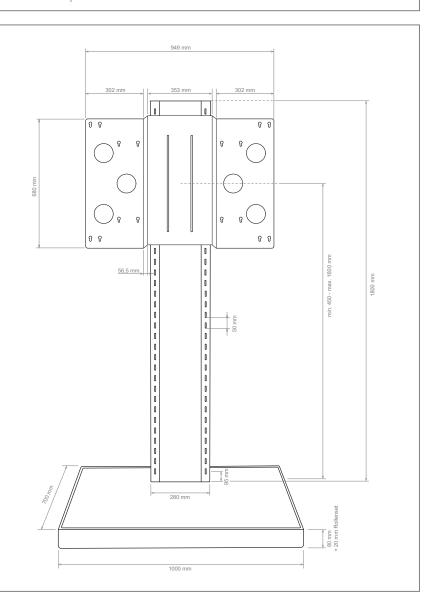

- Height: 450 mm min. 1600 mm max.
- internal cable routing
- · invisibly mounted set of castors
- floor space required: W 1000 x D 700 mm
- removable tower cover
- 125 kg load, max.
- · Colour: black / silver

#### Supported VESA standards:

900 x 600 mm 800 x 600 mm 600 x 400 mm 400 x 400 mm